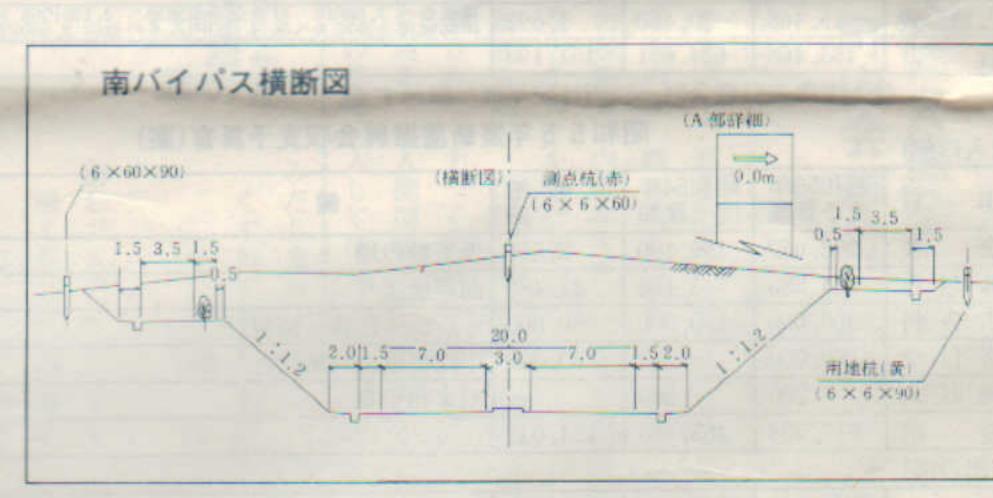

国道七号線南

|   | V II O | フレさ    | (HELTER) | ( + 1 5元(土) |
|---|--------|--------|----------|-------------|
| 1 |        | 新屋南部   | 新屋北部     | 合 計         |
|   | 総人口    | 12,577 | 11,477   | 24,054      |
|   | 男      | 6,045  | 5, 739   | 11,784      |
|   | 女      | 6,532  | 5, 738   | 12,270      |
|   | 世帯数    | 3,579  | 3, 167   | 6,746       |