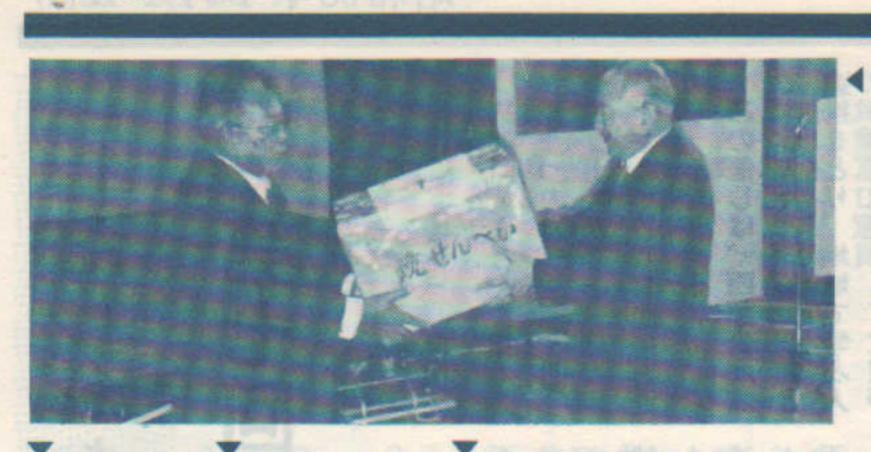

四四)から故父作

▲ 研修会の風景と写真上は同日辻永会長から松寿会へ金一封六万円 と菓子壱万円の贈呈が行なわれた。

が

五五郎

つ終選れた究 展っにので で縄り

高橋歯科医院

新屋駅前 ☎28-4339

高橋昭