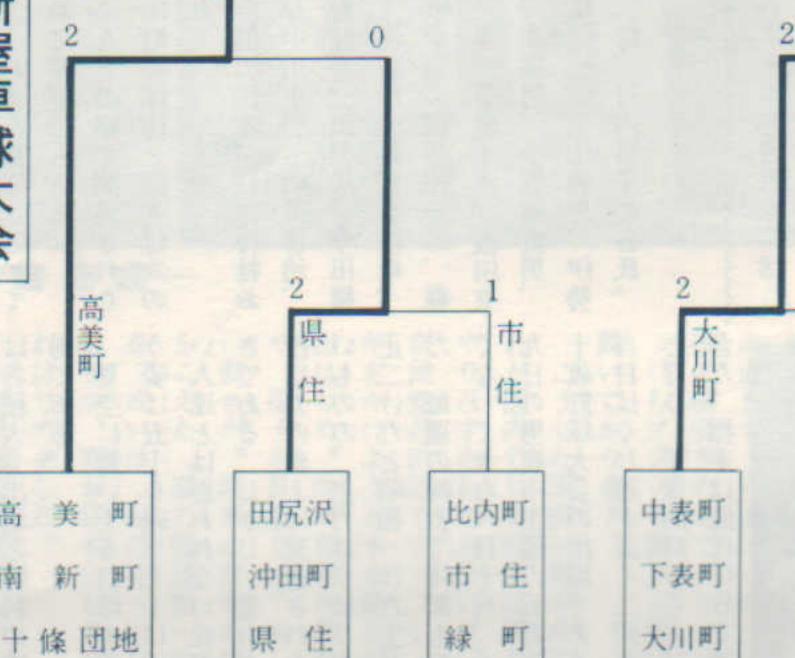

秋日                        | 日市新       | 屋松             | 高美町 | ш<br>2-  | -53              | 尚        |       | 環   | 木工<br>境<br>資 | <b>備事</b> | 業  |     |    |         |   | 寿 | し専    |   | 1  | 新鮮な場合                   | 3          | 1  | 自慢   |       |    |

新屋卓球大会

高

南

沖

田町

A

に 栄冠(団体)



佐藤京子 n 三位は岡田得美 それぞれのチャンピオンの 愛宕町と沖田町Bとなった。 紀美子(愛宕)の決戦とな 子は熊地ケン(比内)と鈴木 忠(沖田) 座を狙った。 女子六名の出場選手の間で 町後)の決戦となり、 のストレート勝ちとなった 個人戦では男子十四名、 熊地が勝った。三位は ,(愛宕)。 と佐藤勝司(関 結果は、 (沖田)。女 安藤 安藤 0 会だっ 日(田)、 出場チ 新小学校体 り。 会は十二月 来年はもっ

た。二位は関町後、 沖田町Aが優勝を勝ちとつ 三位は

た。 沖田町A 勝の行方がわ 戦となったが、 田町Bの五チームの間で争 町、関町後、 民館で行われた。 とした激しいゲー 力が接近し、最終戦まで優 少いため、 一敗となったがセット数で われた。試合はチ 団体戦は、 結局愛宕町、 の三チ 総当りの 沖田町 比内町 からず 各千 関町後、 ムとなっ ムが三勝 混とん ム数が A、 沖 愛宕 ムの 17

町

町

15.1

13.7

鳥

20

21

上表

木

一月十 第四回新屋卓球大会が、 八日 (日)西部公

個人は安藤

(男)

· 熊 地

女





大川町を二対一で破る

高美 春 に町続き 優 勝

第四回新屋バ L ーボ 1 ル大会



た記念誌 00 00万 学校に備 0 しは日新 た 14 体的 3 教育 山津 を発行 は、 円

惠先生

0

小学校

た。

する

0 る 7 が 先輩 なま 屋 達が U は新屋の 100余夕 る認識を 小学校に とで、 子ども きたい と念

に幾多の 周年 諸先輩 の間に

de.

ま

-----

○周年記念

0

その

事

業実行委員会

な教材

森

本

読

春

20

H

新

小

学校P

T

A

会長

第 57 号

記念事 63 年 記念行事 が誕生 は昨年 たが 12 た を行 ○周

## 日新小学校創立 記一 業周 にご協力 力を

ることに

2

たこ

佐竹 を受け iΦ 神社

もので

本読春

.

石

黒

1

木

根

田京

.

無

嵯

幸二

.

加藤

佐

----

郎

森

.

12

佐藤鉄太郎、

高

山尚、

2

前年

0

高

橋努

小笠原

寅男

.

このよう

物館

た子ど

橋徳

-,

Ш

義忠、

T

お祓

郎

内

百

7-

0

各

氏伊勢

広高

形

5

衆

報

2 伝法 長 祭 E 0 5 

よ

2

っかり

毘

島

は

全町 統に るさま この

歴史と

盛

9

鹿島

挙げ

屋

国立歴史民俗博物館

大学

他の関係研

とは極め

名誉な

らと

70

る

る

2

とを目

毎年二

初れ

と共

夏

鹿

島

船

歳

野

2

2

塚

慶四郎

査研究を行 史民俗 公開す 00年 歴史資料 歴史を 歴史民俗 63 考古資料 れるこ か に関