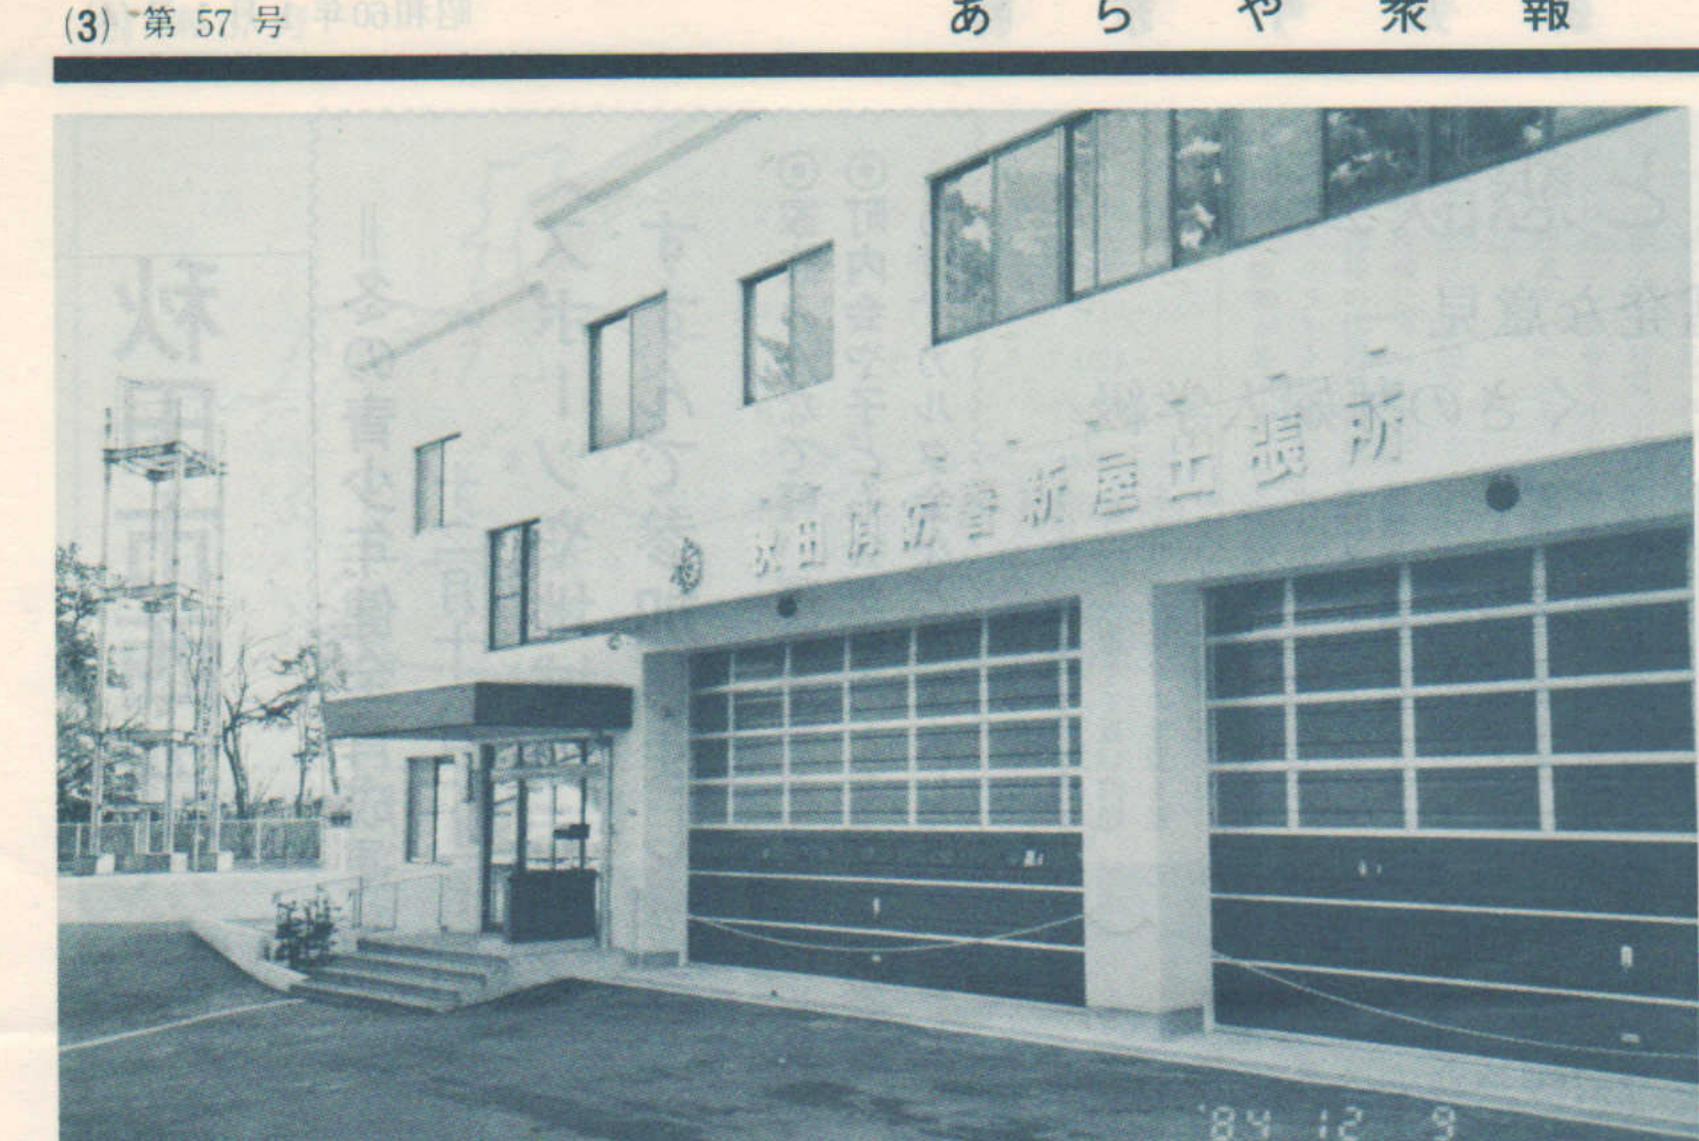

## 田消防署新屋出張 比内町 - 1 1L 新築牧

話になった、 十二日比内町に新築移転し新屋出張所が昨年十二月二 囲所した。 になった、<br />
大川町の消防<br />
三十七年の永い間、お世 お世

喧樂スペー に建築設計も容易に増築で 何防署昇格を考慮し土地の 新庁舎は、 えを確保し、更 将来出張所の

報

衆

や

5

あ

事務室、 る会議室や職員の仮眠室、 の消防態勢に対応する立派 待機室等になっ 二階は住民集会に利用でき な庁舎である。 台収容できる車庫、 きるよう配意しながら当面 一階に消防車、 および機械室等で ている。 救急車等四 その概要は 受付、

> 慮) 展 ある。 て、下浜、浜田、 充実ともに果される 防災機能が交通体制の整備 周辺地域を含めての 移転地は将来の都市の発 (交通高速体制を充分配 と消防署昇格を考慮し 豊岩等の

消防、

は

ずで

大島記

層の 定員 地域の防災活動 るご協力を 残念であり いと ある か新 大きな悩み 貝の 終りに 後 そ 獲得 援会や 新屋分 03 努力をお誓 不足の状況で の獲 は若 ことで E 今後共団 全町 遺憾で 民 ŋ 12 致しま 申 0

競技大 る次第です とが えて 貝み no 団はポ 理続 抜会の支援 期 から んなの た毎年行 3 か 優勝 練習 J 12 が た 優勝を果 家族や 一分団に 向 n 大変で の「「ま大人。め伝しかが。に 未於新族変事け手る げー同する団 て統くな少 は こ、分後し終の団能