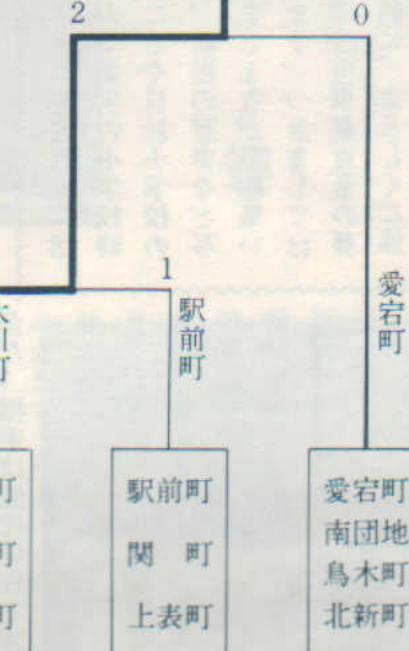

|    |       | and the second |
|----|-------|----------------|
| 順位 |       | 総合得点           |
| 1  | 爱宕町   | 33.6           |
| 1  | 比内町   | 33.6           |
| 3  | 沖田町   | 33.3           |
| 4  | 南团地   | 32.3           |
| 5  | 市営住宅  | 31.8           |
| 6  | 大川町   | 29.6           |
| 7  | 駅 前 町 | 29.5           |
| 8  | 南新町   | 29.0           |
| 9  | 高美町   | 28.4           |
| 10 | 田尻沢   | 24.2           |
| 11 | 北新町   | 24.0           |
| 12 | 縁 町   | 23.8           |
| 13 | 中表町   | 22.9           |
| 14 | 下表町   | 18.5           |
| 15 | 関 町   | 18.4           |
| 16 | 十條団地  | 18.4           |
| 17 | 県営住宅  | 17.8           |
| 18 | 関 町 後 | 17.5           |
| 19 | 笹 町   | 16.7           |