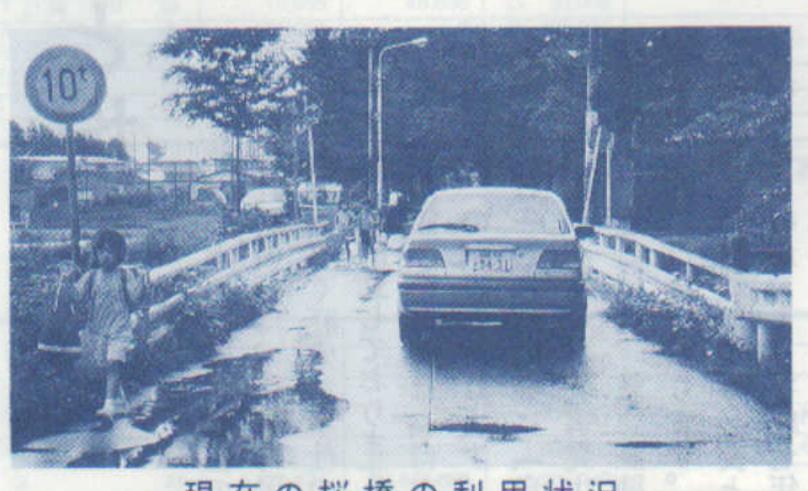

#### 国・県・市など行政機関へ精力的に働きかけを!

道路の段差の解消

側溝の整備を

現在の桜橋の利用状況

日が望まし で検討され

(旧国道)、 付近は段差が大きく通行危険 国道よりの分岐点

を解消お願い 西部公民館の駐車場の狭隘

隣)にトイレの設置お願いし めに運営する開 右折規制の緩和を